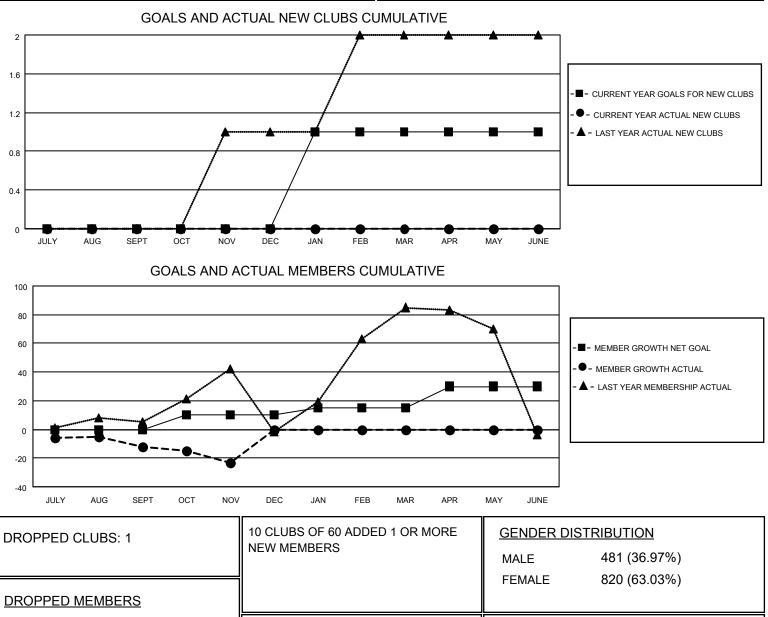

## LOCATION TURKEY

District 118 Y

Results as of: 11/30/2020

| Clubs                 |               |           |               | Members               |                           |                         |                                                    |
|-----------------------|---------------|-----------|---------------|-----------------------|---------------------------|-------------------------|----------------------------------------------------|
| RESULTS FOR 2020-2021 |               |           |               | RESULTS FOR 2020-2021 |                           |                         |                                                    |
| QUARTER               | NEW CLUB GOAL | NEW CLUBS | DROPPED CLUBS | QUARTER M             | IEMBER GROWTH NET<br>GOAL | MEMBER GROWTH<br>ACTUAL | DROPPED<br>MEMBERS ACTUAL<br>(including transfers) |
| JULY/AUG/SEPT         | 0             | 0         | 1             | JULY/AUG/SEPT         | г О                       | 20                      | 29                                                 |
| OCT/NOV/DEC           | 0             | 0         | 0             | OCT/NOV/DEC           | 10                        | 8                       | 17                                                 |
| JAN/FEB/MAR           | 1             | 0         | 0             | JAN/FEB/MAR           | 5                         | 0                       | 0                                                  |
| APR/MAY/JUNE          | 0             | 0         | 0             | APR/MAY/JUNE          | 15                        | 0                       | 0                                                  |